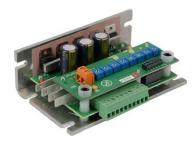

### TYPICAL ACE DRIVES STOCKED AT AG-I MOTORTEC

LGC400-10 **CHASSIS** 

MGC403-11 **REGEN** 

DCR300-30 **LOW VOLTAGE** 

ELC110-5 **VALUE DRIVE** 

LGC410-10 **NEMA 1 STEEL** 

PAT410-10 **NEMA 4X PLASTIC** 

INFORMATION ON THIS PAGE IS FOR GENERAL REFERENCE ONLY ON ACE CONTROL. CONTACT AG-I MOTORTEC FOR INFORMATION, PRICING AND DELIVERY ON THE WHOLE RANGE OF ACE PRODUCTS.