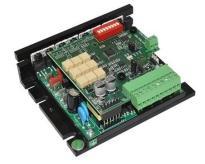

### TYPICAL ACE DRIVES STOCKED AT AG-I MOTORTEC

LGC400-10 **CHASSIS** 

MGC403-11 **REGEN** 

DCR300-30 **LOW VOLTAGE** 

ELC110-5 **VALUE DRIVE** 

LGC410-10 **NEMA 1 STEEL** 

PAT410-10 **NEMA 4X PLASTIC** 

INFORMATION ON THIS PAGE IS FOR GENERAL REFERENCE ONLY ON ACE CONTROL. CONTACT AG-I MOTORTEC FOR INFORMATION, PRICING AND DELIVERY ON THE WHOLE RANGE OF ACE PRODUCTS.