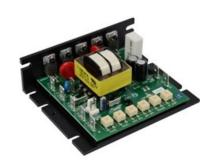

### TYPICAL ACE DRIVES STOCKED AT AG-I MOTORTEC

LGC400-10 **CHASSIS** 

MGC403-11 **REGEN** 

DCR300-30 **LOW VOLTAGE** 

ELC110-5 **VALUE DRIVE** 

LGC410-10 **NEMA 1 STEEL** 

PAT410-10 **NEMA 4X PLASTIC** 

INFORMATION ON THIS PAGE IS FOR GENERAL REFERENCE ONLY ON ACE CONTROL. CONTACT AG-I MOTORTEC FOR INFORMATION, PRICING AND DELIVERY ON THE WHOLE RANGE OF ACE PRODUCTS.